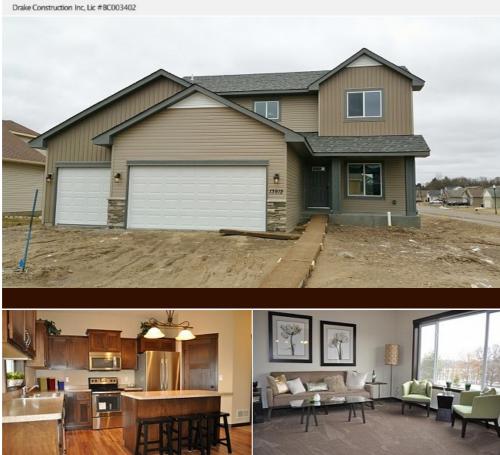

Call Us 763-428-4903

13912 4th Ave. N., Zimmerman, MN 55398

Looking for that affordable 2 Story? Here it is, 3 bedrooms, 2 1/2 bath, laundry up! Great kitchen with pantry & center island, stainless steel whirlpool kitchen appliance package, desirable mudroom off garage, walkout basement ,porch front. Custom popal millwork & cabinetry. Solid 3 panel wood interior doors. This Avalon is 2 feet bigger due to development requirements. Checkout the Avalon under the Home Designs tab!