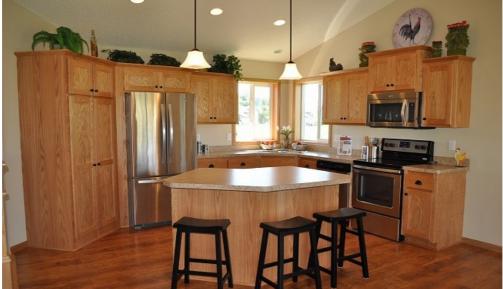

## 7625 Packard Avenue NE, Otsego, MN 55330

Large open foyer with lots of glass, corner kitchen sink with split windows, all appliances including the washer, dryer & water softner. Lots of recessed lighting throughout the home, custom wood/wrought iron railing system, quick possession is possible. Looking for a new built family home at an affordable price? Look no further, this home offers 5 bdrms, 3 bths and over 2400 sq ft finished. Lrge fmlyrm w/gas fpls, open kit w/center island,lots of oak cabinets & pantry closet,3/...