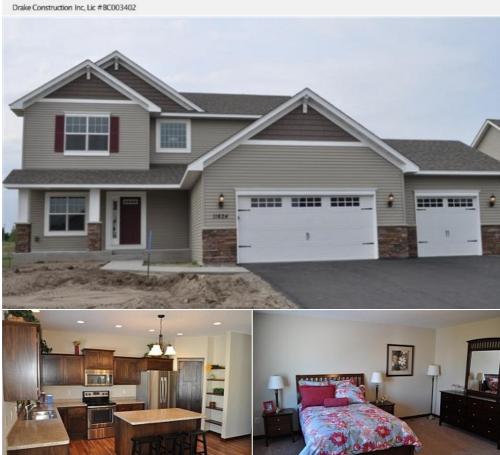

1034 Emerald ST NE, Hanover, MN 55341

Looking for a 2 story that had it all? Here it is! Large open great room w/gas fireplace, spacious kit w/lots of custom oak cabinets, center island & corner pantry. Included craftsman trim package, solid panel wood interior doors. Oversized 3 car garage for all the toys. Desirable laundry on bedroom level with built in sink & cabinet, Huge WIC & 3/4bth w/double sink bath off Master bedroom