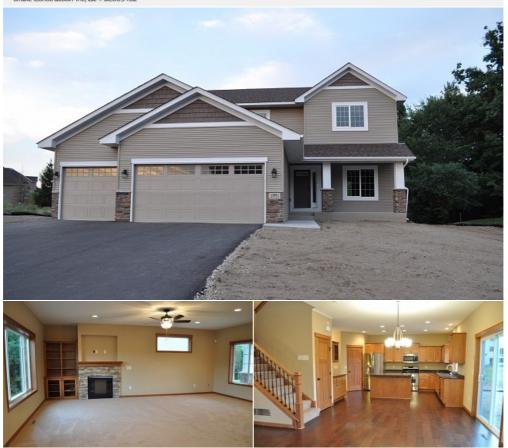

## 11574 Erin Street NE, Hanover, MN 55341

These photos are of a similar 2 story that Drake Construction built. This new home will completed about 2/31/14. Whirlpool kitchen & laundry appliance included, craftsman trim package, solid panel wd interior doors. Oversized 3 car garage for all the toys.

Looking for a 2 story that had it all? Here it is! Large open greatrm w/gas fpls,spacious kit w/lots of custom oak cabinets,center island&corner pantry.Desirable laundry on bdrm level w/blt in sink&cabinet,Huge WIC &...