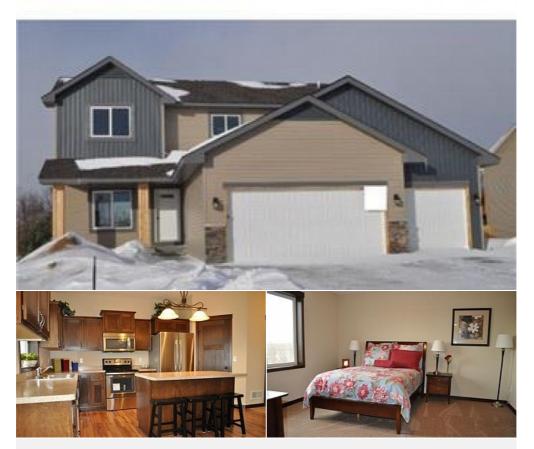

## 20408 Junegrass Dr, Big Lake, MN 55309

Looking for that affordable 2 Story? Here it is,3bdrms up plus a laundryrm! Great kitchen with pantry and island,stainless steel appliances,desirable mudroom off garage,Full walkout bsmt,porch front.Custom Popal millwork,cabinetry and solid paneled doors.

This Drake model home is completed and ready for your viewing. It has a Three car garage for the toys, custom wrought iron/wood railing,1/2 bath off kitchen, handy boot bench in mudroom. There is a \$3500.00 landscape allowance incl...

- MLS# 4412415
- Style 2-Story
- Year Built 2014
- **Beds** 3
- Baths 2/1

- Garage Stalls 3
- School District 727 Big Lake
- Taxes \$500
- Approx. Lot Size 0.27

Raymond Drake Homes